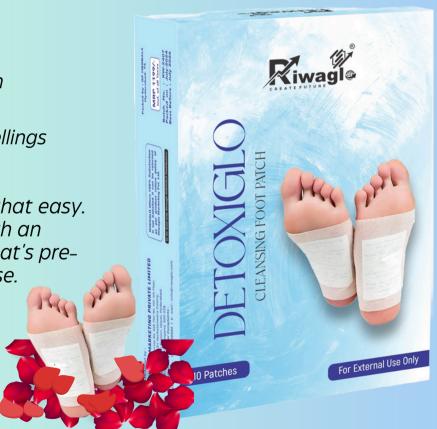

# **Detoxiglo** Foot Patches

#### Description:

Foot patches are adhesive pads that are applied to the soles of the feet, typically before bed, to help draw out toxins and impurities from the body.

#### Health Benefits:

- a. Pain Relief
- b. Improved quality sleep
- c. Improved Immune System
- d. Improved Metabolism
- e. Relief from pains and swellings

#### Recommended Usage

Open, Peel and Apply. It's that easy. Each foot patch comes with an adhesive sheet and pad that's preassembled and ready to use.

Ingredients Tourmaline Chitosan Wood Vinegar Bamboo Vinegar Vegetable Fiber Pearl Powder Pure Silica Vitamin C Dextrin **Glycolic** Acid